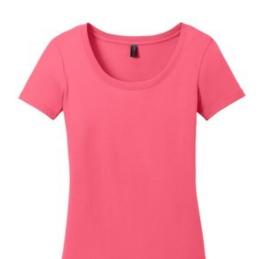

# District<sup>®</sup> Women's Perfect Weight<sup>®</sup> Scoop Tee. DM106L

The perfect scoop neck for a polished look.

- 4.3-ounce, 100% combed ring spun cotton, 32 singles
- 1x1 rib knit neck
- Shoulder to shoulder taping