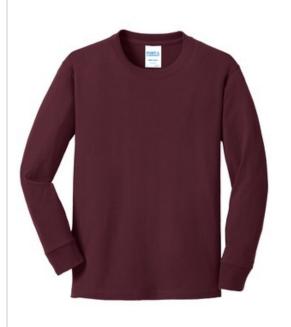

# Port & Company<sup>®</sup> Youth Long Sleeve Core Cotton Tee. PC54YLS

An indispensable t-shirt in our classic silhouette--with a very friendly price.

- 5.4-ounce, 100% cotton
- 90/10 cotton/poly (Athletic Heather)

50/50 cotton/poly (Dark Heather Grey, Heather Navy, Neon Pink)

- 1x1 rib knit cuffs
- Removable tag for comfort and relabeling