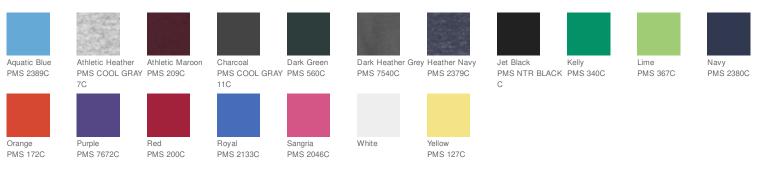

classic silhouette--with a very friendly price.

- 5.4-ounce, 100% cotton
- 90/10 cotton/poly (Athletic Heather)

50/50 cotton/poly (Dark Heather Grey, Heather Navy, Neon Pink)

- 1x1 rib knit cuffs
- Removable tag for comfort and relabeling

## **CARE INSTRUCTIONS**

Machine wash cold, inside out with like colors, only nonchlorine bleach when needed. Tumble dry medium. Medium/hot iron, do not iron decoration.





HOW TO MEASURE



#### CHEST WIDTH

Measure under the arm and around the fullest part of the chest with arms down, keeping tape horizontal.

#### SIZE CHART

|       | XS    | S     | М     | L     | XL    |
|-------|-------|-------|-------|-------|-------|
| Size  | 4     | 6/8   | 10/12 | 14/16 | 18/20 |
| Chest | 25-26 | 26-28 | 28-30 | 30-32 | 32-35 |

## COLOR INFORMATION