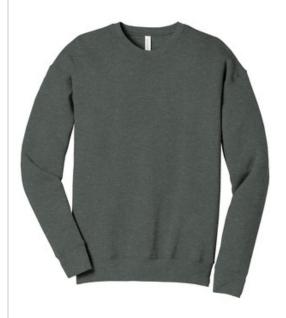

# BELLA+CANVAS <sup>®</sup> Unisex Sponge Fleece Drop Shoulder Sweatshirt. BC3945

- Retail fit
- Tear-away label
- Dropped shoulders
- Side seamed
- Rib knit cuffs and hem
- 7-ounce, 52/48 Airlume combed and ring spun cotton/poly fleece, 32 singles