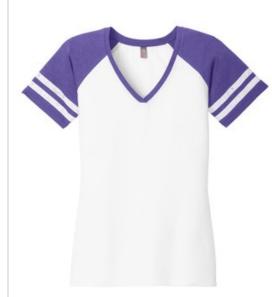

# District ® Women's Game V-Neck Tee. DM476

Feel like a winner in this comfortable tee.

- 4.5-ounce, 60/40 combed ring spun cotton/poly, 32 singles
- Tear-away label
- Crossover V-neck
- Back neck tape
- Distressed printed stripes at sleeve