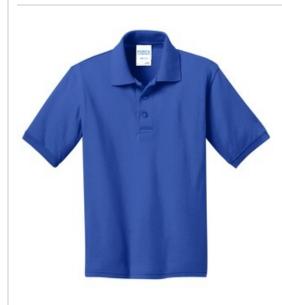

# Port & Company<sup>®</sup> Youth Core Blend Jersey Knit Polo. KP55Y

With an easy-to-care-for blend and a stain-release finish, this comfortable polo is a real value.

- 5.5-ounce, 50/50 cotton/poly
- Made with up to 5% recycled polyester from plastic bottles
- Stain-release finish
- 1x1 rib knit collar and cuffs .
- 3-button placket with dyed-to-match buttons
- Double-needle hem