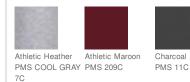

in-release finish, this comfortable polo is a real value.

- 5.5-ounce, 50/50 cotton/poly
- Made with up to 5% recycled polyester from plastic bottles
- Stain-release finish
- 1x1 rib knit collar and cuffs .
- 3-button placket with dyed-to-match buttons
- Double-needle hem

# CARE INSTRUCTIONS

Machine wash cold. Inside out with like colors. Only nonchlorine bleach when needed. Tumble dry low. Do not iron.





#### HOW TO MEASURE



### CHEST WIDTH

Measure under the arm and around the fullest part of the chest with arms down, keeping tape horizontal.

#### SIZE CHART

|       | XS    | S     | М     | L     | XL    |
|-------|-------|-------|-------|-------|-------|
| Size  | 4     | 6/8   | 10/12 | 14/16 | 18/20 |
| Chest | 25-26 | 26-28 | 28-30 | 30-32 | 32-35 |

## COLOR INFORMATION









Jet Black PMS NTR BLACK PMS 278C С