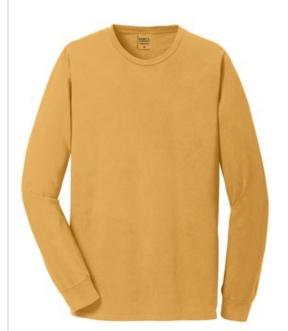

# Port & Company<sup>®</sup> Beach Wash<sup>®</sup> Garment-Dyed Long Sleeve Tee PC099LS

With long sleeves for added coverage, this extra soft tee has a truly vintage look and feel.

• 5.5-ounce, 100% garment-dyed ring spun cotton

The garment-dying process infuses each garment with unique character. Please allow for slight color variation in production and washing. Special consideration must also be taken when printing white ink on garment-dyed cotton.