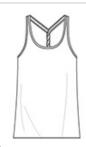

## DISCONTINUED District <sup>®</sup> Women's Cosmic Twist Back Tank. DM466

### An out-of-this-world combination of colored yarns.

- 4.3-ounce, 60/40 combed ring spun cotton/poly, 40 singles
- Binding at neck and armholes
- Twist back detail
- Serge stitch
- Raw edge hem

Please note: This product is transitioning from woven labels to tear-away labels. Your order may contain a combination of both labels. *Cosmic fabric infuses each garment with unique character. Please allow for slight color variations.* **CARE INSTRUCTIONS** 

Wash cold. Do not use softener. Tumble dry low. Warm iron if needed

front

back