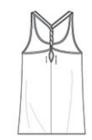

## DISCONTINUED District <sup>®</sup> Women's Cosmic Twist Back Tank. DM466

### An out-of-this-world combination of colored yarns.

- 4.3-ounce, 60/40 combed ring spun cotton/poly, 40 singles
- Binding at neck and armholes
- Twist back detail
- Serge stitch
- Raw edge hem

Please note: This product is transitioning from woven labels to tear-away labels. Your order may contain a combination of both labels. *Cosmic fabric infuses each garment with unique character. Please allow for slight color variations.* **CARE INSTRUCTIONS** 

Wash cold. Do not use softener. Tumble dry low. Warm iron if needed

front

back