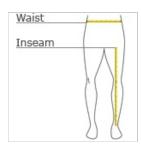

#### **HOW TO MEASURE**

## WAIST

Measure around the smallest part of the natural waist.

#### INSEAM

Measure a similar style pant that fits well and is the desired length. Measure from the crotch seam to the hem.