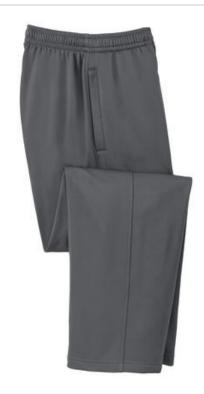

# Sport-Tek<sup>®</sup> Sport-Wick<sup>®</sup> Fleece Pant. ST237

Designed for performance and comfort, Sport-Wick moisture-wicking technology makes these anti-static fleece pants go beyond typical "sweats". Coordinates with all Sport-Wick Fleece pullovers and jackets.

- 5.5-ounce, 100% polyester
- Elastic waistband with drawcord
- Front slash pockets
- Open hem cuffs

\*Please note: This product is transitioning from woven labels to tag-free labels. Your order may contain a combination of both labels