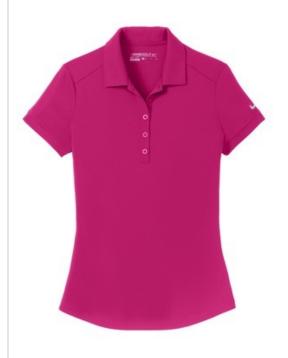

# Nike Ladies Dri-FIT Players Modern Fit Polo. 811807

This polo delivers timeless style and performance with ultrasmooth double pique and Dri-FIT moisture management technology. Design features include a streamlined self-fabric collar and open hem sleeves. Tailored for a feminine fit with a five-button placket. A heat transfer contrast metallic silver Swoosh design trademark is on the left sleeve. Made of 6ounce, 100% polyester Dri-FIT fabric.