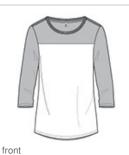

## District<sup>®</sup> Women's Rally 3/4-Sleeve Tee. DT2700

Showcase spirit in this colorblock tee.

- 3.8-ounce, 100% combed ring spun cotton, 40 singles
- Longer length
- 1x1 rib knit neck
- Shoulder to shoulder taping
- Tear-away label
- Open hem sleeves
- Curved hem