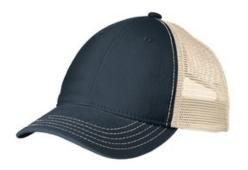

# District<sup>®</sup> Super Soft Mesh Back Cap. DT630

• Fabric: 100% cotton twill front panels, 100% polyester mesh mid and back panels

• Structure: Unstructured

Profile: Low

Closure: 7-position adjustable snap

### **CARE INSTRUCTIONS**

Machine wash cold with like colors. Remove promptly. Only non chlorine bleach when needed. Tumble dry low. Cool iron if needed. Do not dry clean

front

back