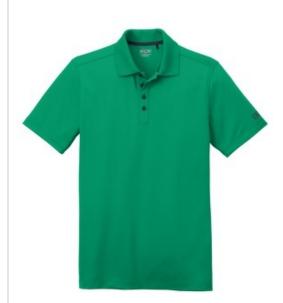

# OGIO<sup>®</sup> Metro Polo. OG130

A sleek, breathable and ultra-urban style that evokes function in every detail.

- 4.4-ounce, 95/5 polyester/spandex closed-hole mesh with stay-cool wicking technology
- OGIO heat transfer label for tag-free comfort
- Flat knit collar
- 4-button placket
- Woven OGIO badge at left side seam
- Set-in, open hem sleeves
- Textured O heat transfer on left sleeve
- Diesel Grey O button detail

### **COLOR INFORMATION**

Blackton Diesel Grey PMS NTR BLACK PMS 7540C

Enzyme Blue PMS 7687C

Ripped Red PMS 187C