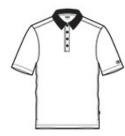

# OGIO<sup>®</sup> Metro Polo. OG130

A sleek, breathable and ultra-urban style that evokes function in every detail.

- 4.4-ounce, 95/5 polyester/spandex closed-hole mesh with stay-cool wicking technology
- OGIO heat transfer label for tag-free comfort
- Flat knit collar
- 4-button placket
- Woven OGIO badge at left side seam
- Set-in, open hem sleeves
- Textured O heat transfer on left sleeve
- Diesel Grey O button detail

#### **CARE INSTRUCTIONS**

Machine wash cold with like colors. Do not bleach. Tumble dry low. Cool iron. Do not use fabric softener. Do not dry clean.

front

back