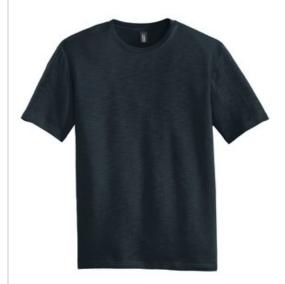

## DISCONTINUED District<sup>®</sup> Super Slub<sup>®</sup> Tee. DM3000

Defined slub cotton adds more dimension to this everyday tee.

- 4.3-ounce, 100% combed ring spun cotton, 34 singles
- 1x1 rib knit neck
- Shoulder to shoulder taping
- Tear-away label

Please note: This product is transitioning from woven labels to tear-away labels. Your order may contain a combination of both labels.

Super Slub fabric infuses each garment with unique character. Please allow for slight color variations.