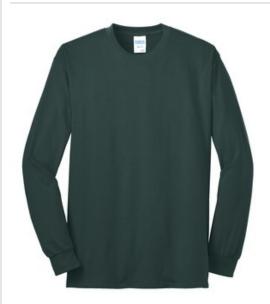

# Port & Company<sup>®</sup> Tall Long Sleeve Core Blend Tee. PC55LST

A reliable choice for comfort, softness and durability.

- 5.5-ounce, 50/50 cotton/poly
- Made with up to 5% recycled polyester from plastic bottles