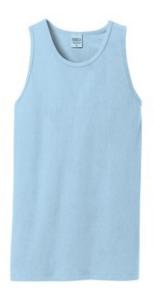

# Port & Company<sup>®</sup> Beach Wash<sup>®</sup> Garment-Dyed Tank. PC099TT

A tank with a vintage look--thanks to our garment dye treatment.

• 5.5-ounce, 100% garment-dyed ring spun cotton

The garment-dying process infuses each garment with unique character. Please allow for slight color variation in production and washing. Special consideration must also be taken when printing white ink on garment-dyed cotton.

## **CARE INSTRUCTIONS**

Machine wash cold. Inside out with like colors. Only nonchlorine bleach. Tumble dry medium. Do not iron.

front