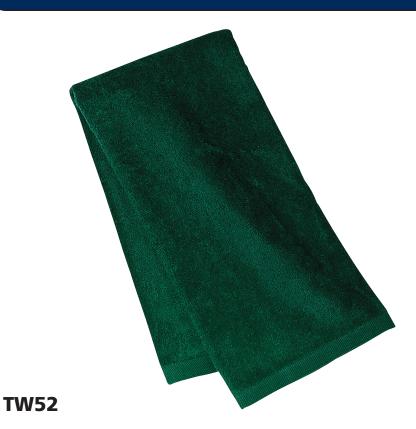

## **Sport Towel**

\* 100% cotton terry velour \* Hemmed

| Finished measurements in inches |             |  |  |  |
|---------------------------------|-------------|--|--|--|
| Width                           | 16          |  |  |  |
| Length                          | 26          |  |  |  |
| Weight                          | 3.5 lbs/Dzn |  |  |  |