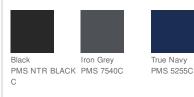

price.

- 8.3-ounce, 100% polyester
- Twill-taped neck
- Reverse coil zipper
- Zipper garage
- Knotted zipper pulls
- Tricot-lined armholes
- Front zippered pockets
- No drawcord or toggles at hem

#### CARE INSTRUCTIONS

Machine wash cold. Gentle cycle with like colors. Nonchlorine bleach when needed. Tumble dry low. Remove promptly. Do not iron.

## Tips For Effectively Screen Printing Polyester Fabrics





#### HOW TO MEASURE



#### CHEST WIDTH

Measure under the arm and around the fullest part of the chest with arms down, keeping tape horizontal.

## SIZE CHART

|       | XS    | S     | М     | L     | XL    |
|-------|-------|-------|-------|-------|-------|
| Size  | 4     | 6/8   | 10/12 | 14/16 | 18/20 |
| Chest | 25-26 | 26-28 | 28-30 | 30-32 | 32-35 |

#### COLOR INFORMATION