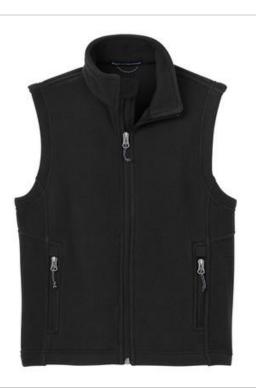

# Port Authority<sup>®</sup> Youth Value Fleece Vest. Y219

Ready for layering, this super soft, midweight fleece vest offers great warmth at a great price.

- 8.3-ounce, 100% polyester
- Twill-taped neck
- Reverse coil zipper
- Zipper garage
- Knotted zipper pulls
- Tricot-lined armholes
- Front zippered pockets
- No drawcord or toggles at hem