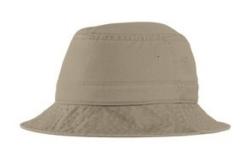

# Port Authority<sup>®</sup> Bucket Hat. PWSH2

Our simple, classic look with an updated shape and fit.

- Fabric: Garment-washed\* 100% cotton twill
- Structure: Unstructured

 $\ensuremath{^*\text{Due}}$  to a special dye and wash process, colors may vary.