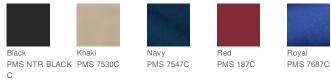

## PORT AUTHORITY.

# Port Authority<sup>®</sup> Bucket Hat. PWSH2



Our simple, classic look with an updated shape and fit.

- Fabric: Garment-washed\* 100% cotton twill
- Structure: Unstructured

 $\ensuremath{^*\text{Due}}$  to a special dye and wash process, colors may vary.



front



back

#### HOW TO MEASURE

#### HATS

Measure the circumference around the head, above the eyebrow and at the widest part of the head. Divide number by 3.14 for hat size.

#### SIZE CHART

|           | S/M            | L/XL         |
|-----------|----------------|--------------|
| Hat Size  | 6 7/8- 7 1/4   | 7 3/8- 7 3/4 |
| Head Size | 21 5/8- 22 3/4 | 23- 24 1/4   |

White

### COLOR INFORMATION



-