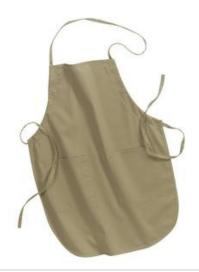

# Port Authority® Full-Length Apron. A520

Enjoy full-length protection and the convenience of an easy care blend.

- 5.5-ounce,65/35 poly/cotton for easy care
- Unique fitting system allows for adjusting length by pulling a
- Two patch pockets, pen pocket
- Measures 22"w x 30"l