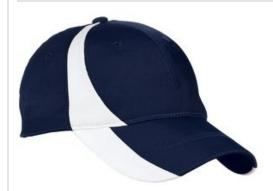

# Sport-Tek $^{\mbox{\scriptsize $\mathbb{R}$}}$ Youth Dry Zone $^{\mbox{\scriptsize $\mathbb{R}$}}$ Nylon Colorblock Cap. YSTC11

Sporty colorblocking and moisture-wicking properties make this cap an all-around performer. Mesh insets increase the breathability factor.

■ Fabric: 91/9 nylon/cotton twill

Structure: Structured

■ Profile: Mid

Closure: Hook and loop

front

back