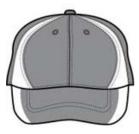

■ Fabric: 91/9 nylon/cotton twill

Structure: Structured

■ Profile: Mid

Closure: Hook and loop

front

back