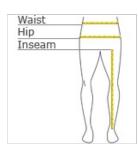

### **HOW TO MEASURE**

# WAIST

INSEAM

Measure around the smallest part of the natural waist.

Measure a similar style pant that fits well and is the desired length. Measure from the crotch seam to the hem.

## HIPS

With feet together, measure around the fullest part of hips, keep tape horizontal.