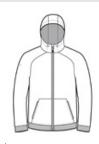

- 100% polyester embossed woven body
- 100% polyester mesh body and hood lining
- 100% polyester woven sleeve lining
- Three-panel hood with drawcord and toggles
- Tag-free label
- Raglan sleeves
- Reverse coil zipper
- Reflective details on right sleeve and lower back
- Port Pocket<sup>™</sup> for easy embroidery access
- Elastic trim at cuffs and hem
- Front zippered pockets

front

back