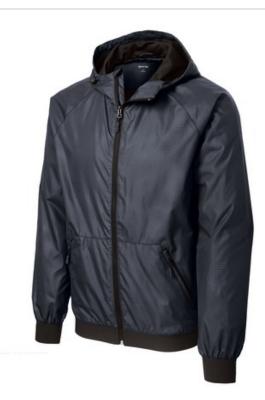

# Sport-Tek<sup>®</sup> Embossed Hooded Wind Jacket. JST53

This wind-resistant, water-repellent jacket delivers powerful performance and features an embossed geometric pattern and reflective details for an unrivaled look.

- 100% polyester embossed woven body
- 100% polyester mesh body and hood lining
- 100% polyester woven sleeve lining
- Three-panel hood with drawcord and toggles
- Tag-free label
- Raglan sleeves
- Reverse coil zipper
- Reflective details on right sleeve and lower back
- Port Pocket<sup>™</sup> for easy embroidery access
- Elastic trim at cuffs and hem
- Front zippered pockets