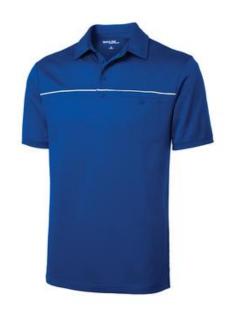

# Sport-Tek<sup>®</sup> PosiCharge<sup>™</sup> Micro-Mesh Piped Polo ST686

Color-locking PosiCharge  $^{\scriptscriptstyle\mathsf{TM}}$  technology joins moisture-wicking, odor-fighting performance in a design featuring piping details and a chest pocket.

- 4-ounce, 100% cationic polyester double mesh
- Snag-resistant
- Self-fabric collar
- Taped neck
- Tag-free label
- 4-button placket with dyed-to-match buttons
- Set-in, open hem sleeves