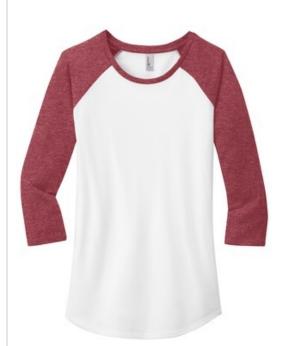

# District<sup>®</sup> Women's Fitted Very Important Tee<sup>®</sup> 3/4-Sleeve Raglan. DT6211

Comfortable style with a laid-back vibe.

- 4.3-ounce, 100% combed ring spun cotton body (All colors, Black/White)
- 50/50 combed ring spun cotton/poly (Heathers, Frost sleeves only)
- 90/10 combed ring spun cotton/poly (Light Heather Grey sleeves only)
- Form fitting
- 1x1 rib knit neck
- Tear-away label
- Black neck tape
- Curved hem
- Size up for a less fitted look