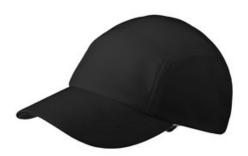

# OGIO® ENDURANCE Stride Mesh Cap. OE653

- Sweat-wicking
- Lightweight
- Breathable
- 100% poly closed-hole mesh
- Terry sweatband
- 5 panel
- Unstructured, low profile stays secure as you run
- Black underbill to prevent glare
- Reflective O heat transfer on side panel
- Webbing with buckle closure