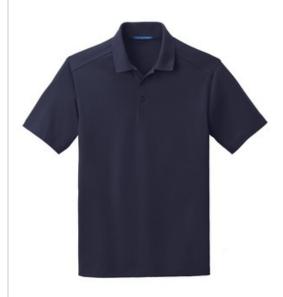

# Port Authority<sup>®</sup> SuperPro<sup>™</sup> Knit Polo. K164

Be ready for anything your day dishes out. Spills, messes and wrinkles aren't a worry with our comfortable, breathable, wrinkle-resistant polo thanks to its stain resistant and release technology. Designed to color-coordinate with our SuperPro Oxford and Twill Shirts for a versatile uniforming program.

- 6.5-ounce, 60/40 cotton/poly
- Flat knit collar
- 3-button placket with dyed-to-match buttons
- Open hem sleeves
- Side vents