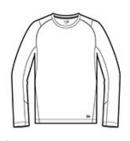

# New Era<sup>®</sup> Series Performance Long Sleeve Crew Tee. NEA201

With sport-inspired good looks, this tee beats moisture with unrivaled softness.

- 4-ounce, 100% polyester jersey with moisture-wicking and odor-fighting performance
- Heat transfer label for tag-free comfort
- Embossed New Era neck taping
- Modified raglan sleeves
- Underarm gussets
- New Era flag logo heat transfer on hem