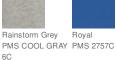

- Heat transfer label for tag-free comfort
- Embossed New Era neck taping
- Modified raglan sleeves
- Underarm gussets
- New Era flag logo heat transfer on hem

## CARE INSTRUCTIONS

Machine wash cold with lie colors. Do not use softeners. Tumble dry low. Remove promptly. Only non-chlorine bleach when needed. Cool iron if necessary. Do not dry clean.







back

### HOW TO MEASURE



# CHEST WIDTH

Measure under the arm and around the fullest part of the chest with arms down, keeping tape horizontal.

### SIZE CHART

|       | XS    | S     | Μ     | L     | XL    | 2XL   | 3XL   | 4XL   |
|-------|-------|-------|-------|-------|-------|-------|-------|-------|
| Chest | 32-34 | 35-37 | 38-40 | 41-43 | 44-47 | 48-51 | 52-56 | 57-61 |

### COLOR INFORMATION



PMS NTR BLACK PMS 7540C С