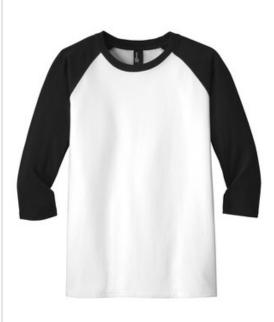

# District $^{\textcircled{R}}$ Youth Very Important Tee $^{\textcircled{R}}$ 3/4-Sleeve . DT6210Y

Major-league style and laid-back comfort.

- 4.3-ounce, 100% combed ring spun cotton body (All colors, Black/White)
- 50/50 combed ring spun cotton/poly (Heathers, Frost sleeves only)
- 90/10 combed ring spun cotton/poly (Light Heather Grey sleeves only)
- 1x1 rib knit neck
- Back neck tape
- Tear-away label

Please note: This product is transitioning from woven labels to tear-away labels. Your order may contain a combination of both labels.

CARE INSTRUCTIONS

Machine wash cold, with like colors. Only non-chlorine bleach. Tumble dry low. Warm iron if necessary.