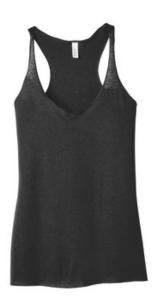

## DISCONTINUED BELLA+CANVAS<sup>®</sup> Women's Triblend Racerback Tank. BC8430

- Relaxed fit
- Tear-away label
- Side seamed
- Raw edge seams
- 3.8-ounce, 50/25/25 poly/Airlume combed and ring spun
- cotton/rayon, 40 singles
- Black Heather Triblend: 70/15/15 Airlume combed and ring
  spun cotton/poly/rayon