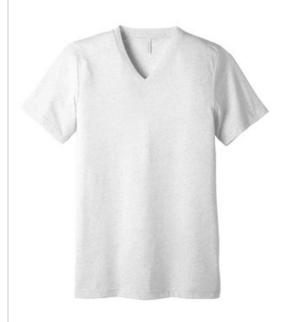

# BELLA+CANVAS <sup>®</sup> Unisex Triblend Short Sleeve V-Neck Te. BC3415

- Retail fit
- Tear-away label
- Side seamed
- 3.8-ounce, 50/25/25 poly/Airlume combed and ring spun cotton/rayon, 40 singles

#### **CARE INSTRUCTIONS**

Machine wash warm, inside out, with like colors. Only noncholorine bleach. Tumble dry low. Medium iron. Do not iron decoration. Do not dry clean.

front

back