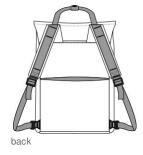

## OGIO® Evolution Convertible 94001

- Textured poly weave
- Magnet closer and zipper at opening for security
- Interior organizer pockets
- Backpack straps tuck away in large back pocket when used as a tote
- Integrated padded luggage trolley pass through on back
- Laptop sleeve: 14.5"h x 12.9"w; fits most 15" laptops
- Dimensions: 18"h x 12.9"w x 8.2"d
- Capacity: 1,220 cu.in./20 L
- Weight: 1.76 lbs./0.8 kg