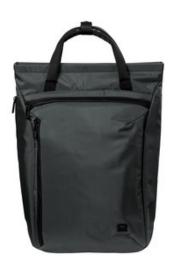

## OGIO® Evolution Convertible 94001

- Textured poly weave
- Magnet closer and zipper at opening for security
- Interior organizer pockets
- Backpack straps tuck away in large back pocket when used as a tote
- Integrated padded luggage trolley pass through on back
- Laptop sleeve: 14.5"h x 12.9"w; fits most 15" laptops
- Dimensions: 18"h x 12.9"w x 8.2"d
- Capacity: 1,220 cu.in./20 L
- Weight: 1.76 lbs./0.8 kg