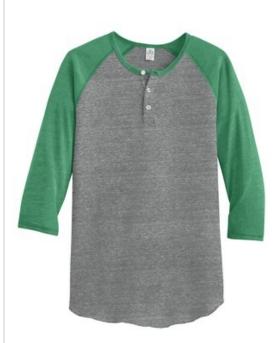

## DISCONTINUED Alternative Eco-Jersey<sup>™</sup> 3/4-Sleeve Raglan Henley. AA1989

Retro never goes out of style with this best-selling 3/4-sleeve henley. Features a slightly rounded hem and contrast sleeves and placket.

• 4.13-ounce, 50/38/12 poly/cotton/rayon

50% polyester (6.25% recycled), 38% cotton (6.25% organic), 12% rayon

- Slim fit
- 3-button placket
- Raglan sleeves
- Slight shirttail hem

Eco-Jersey fabric infuses each garment with unique character. Please allow for slight color variations. Alternative Apparel reserves the right to prohibit the addition to any Alternative Apparel product any mark, name, design or logo that does not meet the high standards of the brand. Please contact your sales representative with questions. These products may not be resold without embellishment. CARE INSTRUCTIONS