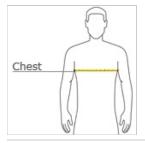

## HOW TO MEASURE

COLOR INFORMATION

## CHEST WIDTH

Measure under the arm and around the fullest part of the chest with arms down, keeping tape horizontal.