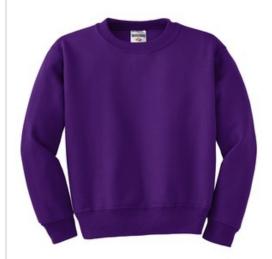

# Youth NuBlend® Crewneck Sweatshirt. 562B

- 8-ounce, 50/50 cotton/poly NuBlend® pill-resistant fleece
- High-stitch density for a smooth-printing canvas
- Coverseamed neck, armholes and waistband
- 1x1 rib knit collar, cuffs and waistband with spandex
- Ash (formerly Birch)