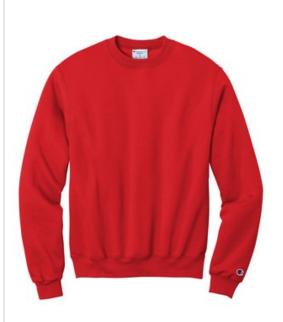

## Champion<sup>®</sup> Eco Fleece Crewneck Sweatshirt. S6000

- 9-ounce, 50% cotton/50% poly with up to 5% recycled poly from plastic bottles
- 50/40/10 cotton/poly/black poly (Light Steel)
- 50/49/1 cotton/poly/black poly (Silver Grey)
- Double Dry technology wicks moisture
- 1x1 rib knit sleeve cuffs and hem
- Embroidered Champion "C" logo at left cuff
- Woven back neck label