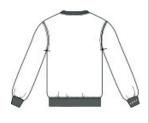

## Champion<sup>®</sup> Eco Fleece Crewneck Sweatshirt. S6000

- 9-ounce, 50% cotton/50% poly with up to 5% recycled poly from plastic bottles
- 50/40/10 cotton/poly/black poly (Light Steel)
- 50/49/1 cotton/poly/black poly (Silver Grey)
- Double Dry technology wicks moisture
- 1x1 rib knit sleeve cuffs and hem
- Embroidered Champion "C" logo at left cuff
- Woven back neck label