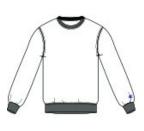

## Champion<sup>®</sup> Eco Fleece Crewneck Sweatshirt. S6000

- 9-ounce, 50% cotton/50% poly with up to 5% recycled poly from plastic bottles
- 50/40/10 cotton/poly/black poly (Light Steel)
- 50/49/1 cotton/poly/black poly (Silver Grey)
- Double Dry technology wicks moisture
- 1x1 rib knit sleeve cuffs and hem
- Embroidered Champion "C" logo at left cuff
- Woven back neck label

## CARE INSTRUCTIONS

Machine wash cold with like colors. Do not bleach. Tumble dry low. Cool iron if necessary.

front

HOW TO MEASURE

CHEST WIDTH

Measure under the arm and around the fullest part of the chest with arms down, keeping tape horizontal.