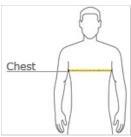

## **HOW TO MEASURE**

## CHEST WIDTH

Measure under the arm and around the fullest part of the chest with arms down, keeping tape horizontal.

COLOR INFORMATION