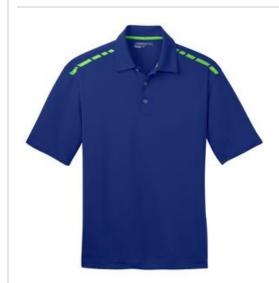

## Nike Dri-FIT Graphic Polo. 527807

Get noticed. Bold heat transfer graphics on the shoulders and Dri-FIT moisture management technology make this polo a sporty, high performer. Design details include a self-fabric collar, three-button placket, open hem sleeves and side vents. The contrast heat transfer Swoosh design trademark is on the center back. Made of 5.4-ounce, 100% polyester Dri-FIT fabric.