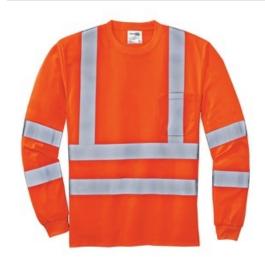

# **ANSI 107 Class 3 Long Sleeve Snag-Resistant** Reflective T-Shirt. CS409

Stay safer on the jobsite in this high-visibility t-shirt that works as hard as you do.

- ANSI/ISEA 107 Class 3 certified
- 3.7-ounce, 100% polyester
- Wicks moisture
- Resists snags
- Rib knit crewneck and cuffs
- 2-in. wide reflective taping on front, back and sleeves
- Left chest pocket for pen and notes