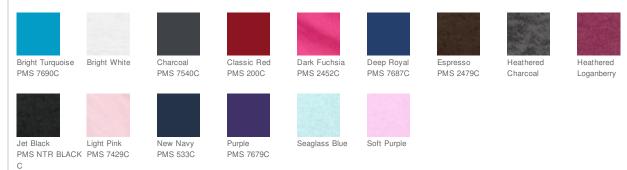

on, 32 singles
- 1x1 rib knit neck
- Shoulder to shoulder taping

Please note: This product is transitioning from woven labels to tear-away labels. Your order may contain a combination of both labels.

### **CARE INSTRUCTIONS**

Machine wash cold. Non-chlorine bleach, when needed. Tumble dry low. Cool iron, if necessary.





back

HOW TO MEASURE



#### BUST

Measure under the arm and around the fullest part of the bust with arms down, keeping tape horizontal.

#### SIZE CHART

|      | XS    | S     | Μ     | L     | XL    | XXL   | 3XL   | 4XL   |
|------|-------|-------|-------|-------|-------|-------|-------|-------|
| Size | 2     | 4/6   | 8/10  | 12/14 | 16/18 | 20/22 | 24/26 | 28/30 |
| Bust | 32-34 | 35-36 | 37-38 | 39-41 | 42-44 | 45-47 | 48-51 | 52-55 |

### COLOR INFORMATION







ered Navy Heathered Nickel PMS COOL GRAY 8C