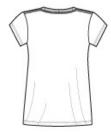

### **CARE INSTRUCTIONS**

Machine wash cold. Non-chlorine bleach, when needed. Tumble dry low. Cool iron, if necessary.

back

HOW TO MEASURE