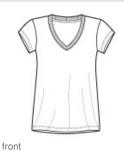

## Women's Perfect Weight<sup>®</sup> V-Neck Tee. DM1170L

The perfect v-neck tee for a polished look.

- 4.3-ounce, 100% combed ring spun cotton, 32 singles
- 1x1 rib knit neck
- Shoulder to shoulder taping