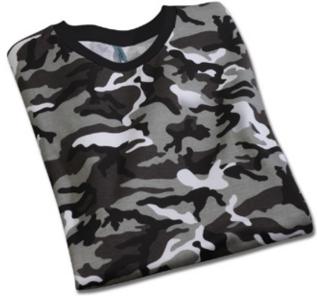

## **Mens Camo Perfect Weight District Tee**

Chest width measured 1" below arm hole. Front body length measured from high point shoulder to hem. Sleeve length measured from shoulder seam to hem. Neck measured by width, seam to seam.

| Color Chart |             |               |  |  |  |
|-------------|-------------|---------------|--|--|--|
| Colors      | Winter Camo | Military Camo |  |  |  |
| Textile PMS |             |               |  |  |  |
| General PMS | No Match    | No Match      |  |  |  |

| Colors |               |  |  |  |
|--------|---------------|--|--|--|
|        | Winter Camo   |  |  |  |
|        | Military Camo |  |  |  |