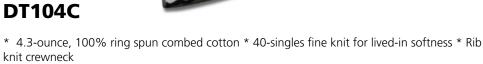

## Care Instructions: Machine wash cold inside out with like colors Only non chlorine bleach Tumble dry medium Do not iron decoration

| Finished Measurements in Inches |     |      |     |      |      |      |      |      |  |
|---------------------------------|-----|------|-----|------|------|------|------|------|--|
| Size                            | XS  | S    | М   | L    | XL   | 2XL  | 3XL  | 4XL  |  |
| Chest                           | 18  | 19.5 | 21  | 22.5 | 24   | 25.5 | 27   | 28.5 |  |
| Length                          | 26  | 27.5 | 29  | 30.5 | 32   | 33.5 | 34.5 | 35.5 |  |
| Sleeve                          | 8   | 8.25 | 8.5 | 8.75 | 9    | 9.25 | 9.5  | 9.75 |  |
| Neck Width                      | 6.5 | 7    | 7.5 | 7.5  | 7.75 | 7.75 | 8    | 8    |  |