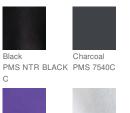

#### COLOR INFORMATION

BUST

Measure under the arm and around the fullest part of the bust

with arms down, keeping tape horizontal.

New Navy

White

Purple PMS 7679C

PMS 3517C

Charcoal

PMS 7540C

Neon Pink PMS 190C

Maroon PMS 504C

PMS 533C