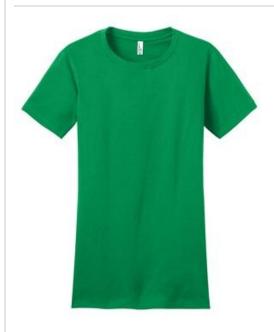

# District<sup>®</sup> Women's Fitted The Concert Tee<sup>®</sup> DT5001

## This tee rocks with comfort.

- 4.5-ounce, 100% soft spun cotton, 30 singles
- 50/50 soft spun cotton/poly (Neon and Heathered Charcoal)
- 90/10 soft spun cotton/poly (Heather Grey)
- Form fitting
- 1x1 rib knit neck
- Tear-away label
- Shoulder to shoulder taping
- Size up for a less fitted look