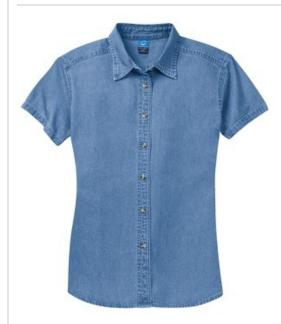

## Ladies Short Sleeve Value Denim Shirt. LSP11

With sturdy construction, a generous cut and soft garment washing, our Value Denim shirt won't stretch your budget.

- 6.5-ounce, 100% cotton
- Double-needle stitching throughout
- Traditional, relaxed look
- Open collar
- Horn-tone buttons
- Due to special finishing process, colors may vary.