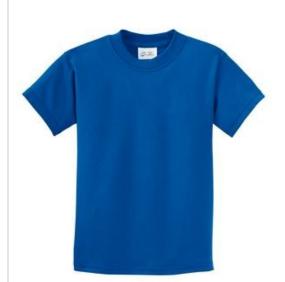

# Port & Company<sup>®</sup> Youth Beach Wash<sup>®</sup> Garment-Dyed Tee. PC099Y

This tee is unique and incredibly soft with a worn-in, vintage

- 5.5-ounce, 100% garment-dyed ring spun cotton
- Double-needle seamless crewneck
- Taped neck and shoulders
- Double-needle sleeves and hem
- The garment-dyeing process infuses each garment with unique character. Please allow for slight color variation in production and washing. Special consideration must also be taken when printing white ink on garment-dyed cotton.