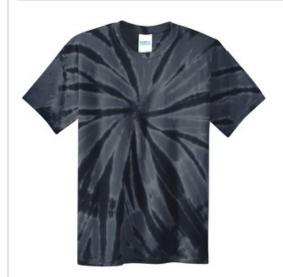

# Youth Tie-Dye Tee. PC147Y

Colorfully cool, this groovy tee is a surefire way to stand out from the crowd. Starting with a prepared-for-dye blank (which has no optical brighteners or bleaches) and cotton thread ensures vibrant color and a standard fit.

• 5.4-ounce, 100% cotton

The tie dye process infuses each garment with unique character. Please allow for slight color variation.