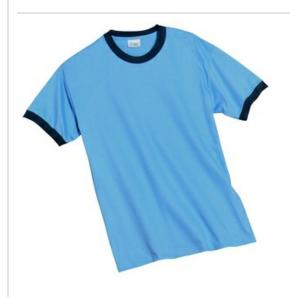

# Ringer T-Shirt PC61R

A great style for any generation—available at a tremendous value.

- 6.1-ounce, 100% soft spun cotton
- 1x1 rib knit collar
- Double-needle hem
- Athletic Heather/Black is 90/10 cotton/poly.