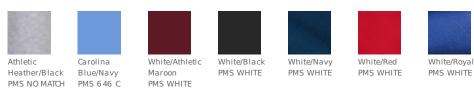

# Ringer T-Shirt PC61R

A great style for any generation—available at a tremendous value.

- 6.1-ounce, 100% soft spun cotton
- 1x1 rib knit collar
- Double-needle hem
- Athletic Heather/Black is 90/10 cotton/poly.

### **CARE INSTRUCTIONS**

Machine wash cold, inside out, with like colors. Only non-chlorine bleach when needed. Tumble dry medium. Do not iron.





back

#### HOW TO MEASURE



#### CHEST

With arms down at sides, measure around the upper body, under arms and over the fullest part of the chest.

SIZE CHART

|       | S     | м     | L     | XL    | 2XL   | 3XL   | 4XL   |
|-------|-------|-------|-------|-------|-------|-------|-------|
| Chest | 35-37 | 38-40 | 41-43 | 44-46 | 47-49 | 50-53 | 54-57 |

## **COLOR INFORMATION**