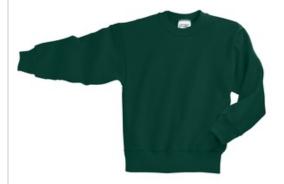

# Youth Core Fleece Crewneck Sweatshirt. PC90Y

Cozy sweats in our core weight.

- 7.8-ounce, 50/50 cotton/poly fleece
- Air jet yarn for softness

Due to the nature of 50/50 cotton/polyester neon fabrics, special care must be taken throughout the printing process.