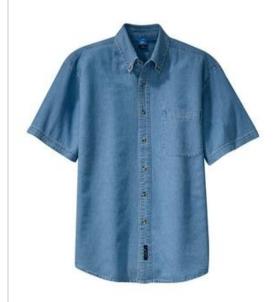

# Short Sleeve Value Denim Shirt. SP11

With sturdy construction, a generous cut and soft garment washing, our Value Denim Shirt won't stretch your budget.

- 6.5-ounce, 100% cotton
- Double-needle stitching throughout
- Horn-tone buttons
- Left chest pocket
- Due to special finishing process, colors may vary.