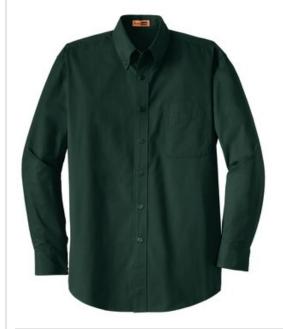

## Long Sleeve SuperPro<sup>™</sup> Twill Shirt. SP17

Our hardest-working shirt is simply super. Built to withstand the wear and tear of any tough job, our SuperPro Twill is also brushed for softness.

- 4.6-ounce, 65/35 poly/cotton with stain-release finish
- Rental friendly
- Button-down collar
- Dyed-to-match buttons
- Left chest pocket
- Back box pleat
- Rounded adjustable cuffs