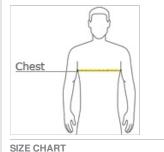

## HOW TO MEASURE

## CHEST WIDTH

Measure under the arm and around the fullest part of the chest with arms down, keeping tape horizontal.

|       | XS    | S     | М     | L     | XL    | 2XL   | 3XL   | 4XL   |
|-------|-------|-------|-------|-------|-------|-------|-------|-------|
| Chest | 32-34 | 35-37 | 38-40 | 41-43 | 44-46 | 47-49 | 50-53 | 54-57 |