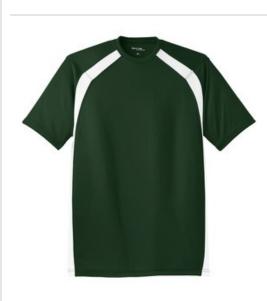

# Sport-Tek<sup>®</sup> Dry Zone<sup>®</sup> Colorblock Crew. T478

Moisture-wicking, odor-fighting performance with colorblock side panels, raglan sleeves and set-in construction on the back for easy movement.

- 4-ounce, 100% polyester mini pique
- 4-ounce, 100% polyester mesh insets on front shoulders and side panels
- Tag-free label
- Modified raglan sleeves

\*Due to the nature of 100% polyester performance fabrics, special care must be taken throughout the screen printing process.

#### COLOR INFORMATION

Forest Green/ White