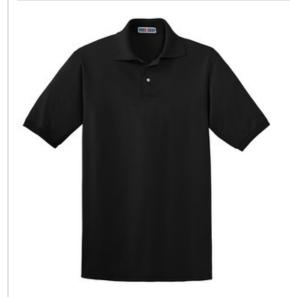

# SpotShield™ 5.4-Ounce Jersey Knit Sport Shirt. 437M

- 5.4-ounce, 50/50 cotton/poly preshrunk jersey with stain resistant finish
- Oxford is 47/53 cotton/poly
- SpotShield<sup>TM</sup> fabric repels water and most oil-based spills
- Welt knit collar that resists curling
- Tag-free label
- 2-button placket with bottom box stitch
- Pearlized buttons
- Rib knit cuffs
- Double-needle hem
- Ash (formerly Birch)
- Deep Purple, Forest, Gold S-4XL