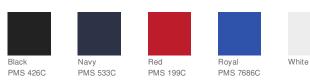

sublimation, please consult with your decorator. It is highly recommended to sample test product by color before production. Please note: This product is transitioning from heat transfer labels to tearaway labels. Your order may contain a combination of both labels.

### CARE INSTRUCTIONS

Machine wash warm, inside out, with like colors. Only nonchlorine bleach. Tumble dry medium. Do not iron if decorated. Do not dry clean.





back

#### HOW TO MEASURE



## CHEST WIDTH

Measure under the arm and around the fullest part of the chest with arms down, keeping tape horizontal.

#### SIZE CHART

|       | S     | М     | L     | XL    | 2XL   | 3XL   |
|-------|-------|-------|-------|-------|-------|-------|
| Chest | 34-36 | 38-40 | 42-44 | 46-48 | 50-52 | 54-56 |

#### COLOR INFORMATION



\*Not all sizes are available in every color.