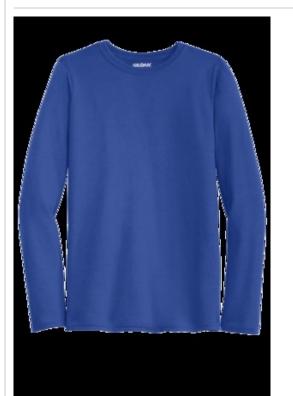

# Gildan Performance<sup>®</sup> Long Sleeve T-Shirt. 42400

- 5-ounce, 100% polyester jersey knit
- Moisture-wicking
- Anti-odor properties
- Tearaway label
- Seamed single-needle 3/4" collar
- Double-needle sleeves and bottom hem