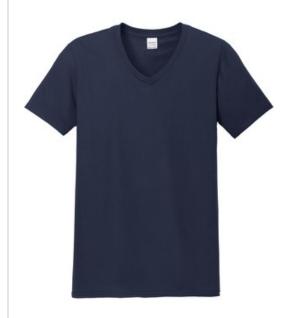

# Gildan Softstyle® V-Neck T-Shirt. 64V00

- 4.5-ounce, 100% ring spun cotton
- 90/10 cotton/poly (Sport Grey)
- Mitered 5/8" v-neck collar
- Taped neck and shoulders
- Tearaway label
- Semi-fitted
- Double-needle sleeves and hem

# **COLOR INFORMATION**

Black PMS 426C

Cherry Red Charcoal PMS COOL GRAY PMS 187C

Navv PMS 533C

PMS COOL GRAY

\*Not all sizes are available in every color.